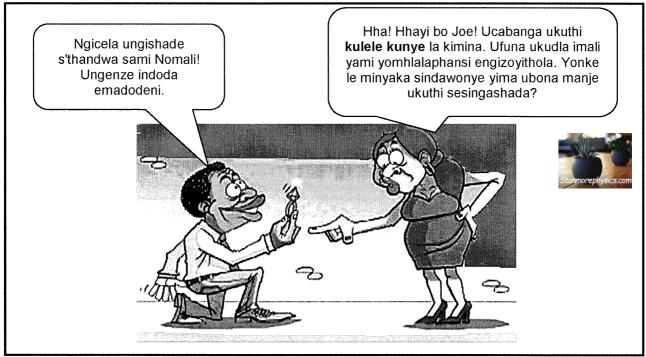

# **UMBHALO E (OFUNDWAYO NOBUKWAYO)**

[Sicashunwe ku-google cartoonpics]

| 4.1              | Yini eyenza ukuthi uJoe aguqe?                                                                                                                 | (1)                |
|------------------|------------------------------------------------------------------------------------------------------------------------------------------------|--------------------|
| Storm4.2 ystosco | Bhala OKUKODWA okukhombisa ukuthi u <b>N</b> omali udiniwe/uthukuthele kule khathuni?                                                          | (1)                |
| 4.3              | Bhala izingcezu zenkulumo ezakha leli bizombaxa/ngxube elilandelayo.                                                                           |                    |
|                  | umhlalaphansi.                                                                                                                                 | (2)                |
| 4.4              | Qedela lesi simo sokukhuluma ngamagama afanele.                                                                                                |                    |
|                  | Kulele kunye ukube                                                                                                                             | (2)                |
| 4.5              | Bhala umusho ophelele osenkulumweni kaNomali ositshela ukuthi sebethandane isikhathi eside noJoe.                                              | (2)                |
| 4.6              | Abantu abasebancane abafuna ukushada nabantu asebebadala basuke befuna ukudla imali yempesheni yabo. Uyavumelana noma uyaphikisana nalo mbono? | (2)<br><b>[10]</b> |