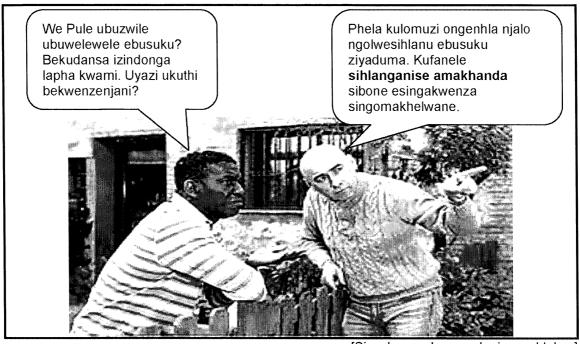

# UMBHALO G (OFUNDWAYO NOBUKWAYO)

[Sicashunwe ku-googlepics, sahlelwa]

5.2.1 Lungisa amaphutha emshweni olandelayo:

> Phela kulomuzi ongenhla njalo ngolwesihlanu ebusuku ziyaduma. (2)

5.2.2 Chaza isimo sokukhuluma esibhalwe ngokuqgamile kulo musho ocashunwe enkulumweni kaPule.

> sihlanganise amakhanda sibone esingakwenza

Kufanele singomakhelwane.

5.2.3 Hlobo luni lwesifengqo oluqukethwe yilo musho olandelayo?

Bekudansa izindonga lapha kwami.

(2)[20]

(2)

40 **AMAMAKI ESIQEPHU C:** AMAMAKI ESEWONKE: 80