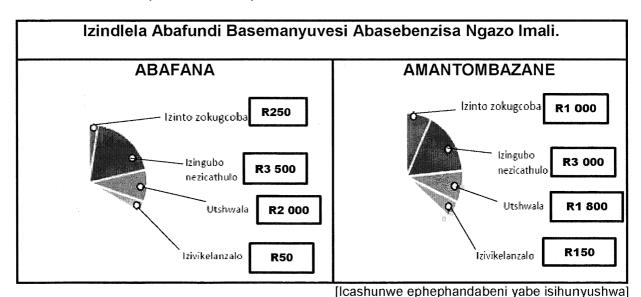

# **UMBHALO B (OBUKWAYO)**

| 1.2.1 | Yini ethengwa kakhulu abafana ngemali ngokwale grafu? | (1) |
|-------|-------------------------------------------------------|-----|
|       |                                                       |     |

- 1.2.2 Abafundi bamantombazane bathengani ngemali encane ngokwegrafu? (1)
- 1.2.3 Kungaba namuphi umphumela kubafundi ukusetshenziswa kwemali otshwaleni? Sekela impendulo yakho. (2)
- 1.2.4 Ngokucabanga kwakho yini eyenza amantombazane asebenzise imali eningi ukuthenga izinto zokugcoba? (2)