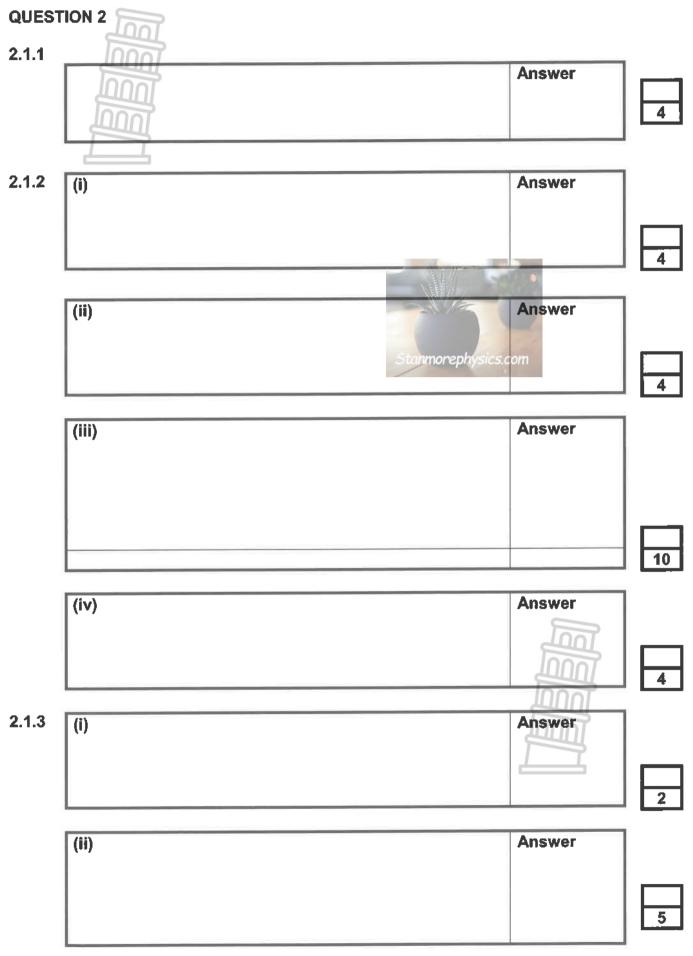

#### (52 Marks; 38 Minutes)

The following information was taken from the books of Bambanani Traders for the year ended 28 February 2023

REQUIRED:

| 2.1.1          | Calc                         | ulate the cost of Land and Building purchased on 1 February 2023.                                                                                                                                                | (4)                       |
|----------------|------------------------------|------------------------------------------------------------------------------------------------------------------------------------------------------------------------------------------------------------------|---------------------------|
| 2.1.2          |                              | For Vehicles calculate the following:                                                                                                                                                                            |                           |
|                | (i)<br>(ii)<br>(iii)<br>(iv) | The cost of Vehicle on 1 March 2022<br>The carrying value Vehicles on 1 March 2022<br>The depreciation for the year ended 28 February 2023<br>The total Accumulated depreciation on Vehicles on 28 February 2023 | (4)<br>(4)<br>(10)<br>(4) |
| 2.1.3          |                              | For Equipment calculate the following:                                                                                                                                                                           |                           |
|                | (i)<br>(ii)<br>(iii)         | The cost of Equipment on 28 February 2023<br>The depreciation for the year ended 28 February 2023<br>The carrying value on 28 February 2023                                                                      | (2)<br>(5)<br>(5)         |
| 2.1.4<br>INFOF |                              | ulate the total depreciation to be shown in the profit and loss account <b>ON</b> :                                                                                                                              | (5)                       |