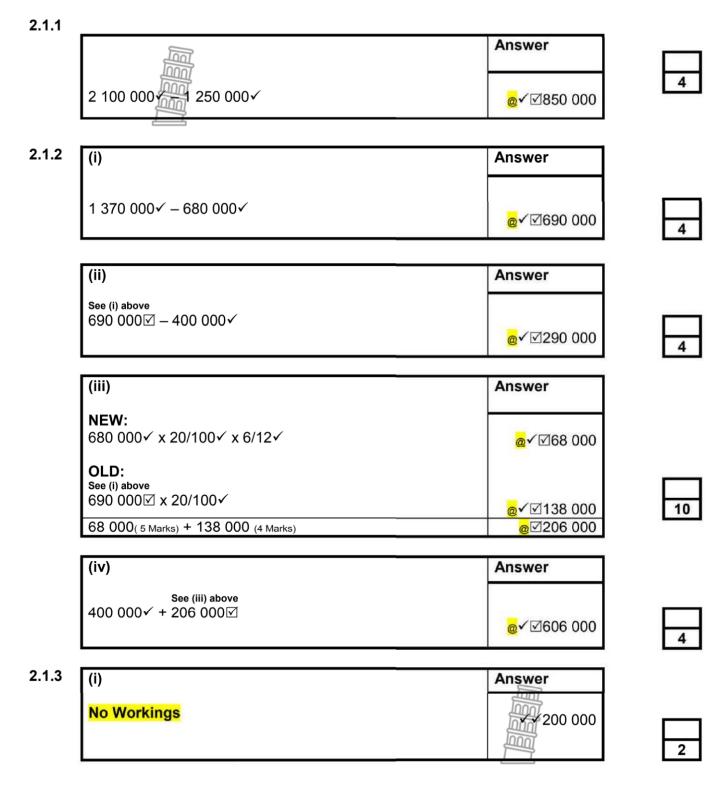

#### (52 Marks; 38 Minutes)

The following information was taken from the books of Bambanani Traders for the year ended 28 February 2023

REQUIRED:

| 2.1.1          | Calc                         | ulate the cost of Land and Building purchased on 1 February 2023.                                                                                                                                                | (4)                       |
|----------------|------------------------------|------------------------------------------------------------------------------------------------------------------------------------------------------------------------------------------------------------------|---------------------------|
| 2.1.2          |                              | For Vehicles calculate the following:                                                                                                                                                                            |                           |
|                | (i)<br>(ii)<br>(iii)<br>(iv) | The cost of Vehicle on 1 March 2022<br>The carrying value Vehicles on 1 March 2022<br>The depreciation for the year ended 28 February 2023<br>The total Accumulated depreciation on Vehicles on 28 February 2023 | (4)<br>(4)<br>(10)<br>(4) |
| 2.1.3          |                              | For Equipment calculate the following:                                                                                                                                                                           |                           |
|                | (i)<br>(ii)<br>(iii)         | The cost of Equipment on 28 February 2023<br>The depreciation for the year ended 28 February 2023<br>The carrying value on 28 February 2023                                                                      | (2)<br>(5)<br>(5)         |
| 2.1.4<br>INFOF |                              | ulate the total depreciation to be shown in the profit and loss account <b>ON</b> :                                                                                                                              | (5)                       |

#### **Vehicles Account**

| 2022<br>Mar | 1     | Balance               | b/d | ?         | 2023<br>Feb | 28  | Balance | cid | 1 370 000  |
|-------------|-------|-----------------------|-----|-----------|-------------|-----|---------|-----|------------|
| 2022<br>Aug | 31    | Creditors control     | CJ  | 680 000   |             | 1   |         |     | 1111001219 |
| de a        | NOT C | ing the second second | 1   | 011111    | 11          |     | d       |     | 1-12       |
|             |       |                       |     | 1 370 000 |             | 222 |         |     | 1 370 000  |
| 2023<br>Mar | 1     | Balance               | b/d | 1 370 000 |             |     |         |     |            |
|             |       |                       |     |           |             | -   | _       |     |            |

| 2022<br>Mar | 1 | Balance | b/d | 200 000 | 2023<br>Feb | Balance | c/d | ?       |
|-------------|---|---------|-----|---------|-------------|---------|-----|---------|
| 0000        |   |         |     | 200 000 |             |         |     | 200 000 |
| 2023<br>Mar | 1 | Balance | b/d | ?       |             |         |     | _       |

## Accumulated Depreciation on Vehicles Account

| 2023<br>Feb | 28 | Balance | c/d | ?      | 2022<br>Mar | 1  | Balance      | b/d | 400 000 |
|-------------|----|---------|-----|--------|-------------|----|--------------|-----|---------|
|             |    |         |     | 1929-1 | 2023<br>Feb |    | Depreciation | GJ  | ?       |
|             |    |         |     |        |             |    |              |     |         |
|             |    |         |     |        | 2023<br>Feb | 28 | Balance      | b/d | ?       |

### Accumulated Depreciation on Equipment Account

| 2022<br>Mar | 1 | Balance | b/d | ? | 2022<br>Mar | 1  | Balance      | b/d | 85 000 |
|-------------|---|---------|-----|---|-------------|----|--------------|-----|--------|
|             |   |         |     |   | 2023<br>Feb |    | Depreciation | GJ  |        |
|             |   |         |     |   | 0000        |    |              | -   |        |
|             |   |         | -   |   | 2023<br>Feb | 28 | Balance      | b/d | ?      |

B The extension on Land and buildings was made on 1 February 2023

C The new delivery van was bought on credit from Tira Motors on 31 August 2022

D No new equipment was purchased during the year.

- E Depreciation is calculated as follows:
  - On vehicles at 20% p.a. on cost price method
  - On equipment at 15% p.a. on carrying value method.