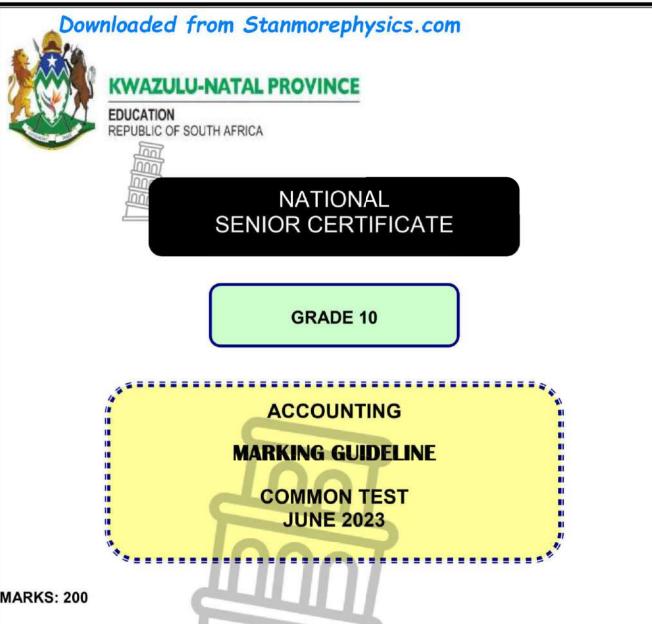

#### (52 Marks; 38 Minutes)

The following information was taken from the books of Bambanani Traders for the year ended 28 February 2023

REQUIRED:

| 2.1.1          | Calc                         | ulate the cost of Land and Building purchased on 1 February 2023.                                                                                                                                                | (4)                       |
|----------------|------------------------------|------------------------------------------------------------------------------------------------------------------------------------------------------------------------------------------------------------------|---------------------------|
| 2.1.2          |                              | For Vehicles calculate the following:                                                                                                                                                                            |                           |
|                | (i)<br>(ii)<br>(iii)<br>(iv) | The cost of Vehicle on 1 March 2022<br>The carrying value Vehicles on 1 March 2022<br>The depreciation for the year ended 28 February 2023<br>The total Accumulated depreciation on Vehicles on 28 February 2023 | (4)<br>(4)<br>(10)<br>(4) |
| 2.1.3          |                              | For Equipment calculate the following:                                                                                                                                                                           |                           |
|                | (i)<br>(ii)<br>(iii)         | The cost of Equipment on 28 February 2023<br>The depreciation for the year ended 28 February 2023<br>The carrying value on 28 February 2023                                                                      | (2)<br>(5)<br>(5)         |
| 2.1.4<br>INFOF |                              | ulate the total depreciation to be shown in the profit and loss account <b>ON</b> :                                                                                                                              | (5)                       |

#### A The extract of the general ledger of Bambanani Traders on 28 February 2023

#### GENERAL LEDGER OF BAMBANANI TRADERS ON 28 FEBRUARY 2023 Balance sheet Accounts Section

| 2022        |    |         |     | 1         | 2023         | 14000   |     |           |
|-------------|----|---------|-----|-----------|--------------|---------|-----|-----------|
| MAR         | 1  | Balance | b/d | 1 250 000 |              | Balance | c/d | 2 100 000 |
| 2023 Feb    | 1  | Bank    | CPJ | ?         |              |         | - 2 |           |
|             |    |         |     | 2 100 000 | н но<br>1942 |         | -   | 2 100 000 |
| 2023<br>Feb | 28 | Balance | b/d | 2 100 000 |              |         |     |           |

#### **Vehicles Account**

| 2022<br>Mar | 1     | Balance               | b/d | ?         | 2023<br>Feb | 28  | Balance | cid | 1 370 000  |
|-------------|-------|-----------------------|-----|-----------|-------------|-----|---------|-----|------------|
| 2022<br>Aug | 31    | Creditors control     | CJ  | 680 000   |             | 1   |         |     | 1111001219 |
| de a        | NOT C | ing the second second | 1   | 011111    | 11          |     | d       |     | 1-12       |
|             |       |                       |     | 1 370 000 |             | 222 |         |     | 1 370 000  |
| 2023<br>Mar | 1     | Balance               | b/d | 1 370 000 |             |     |         |     |            |
|             |       |                       |     |           |             | -   | _       |     |            |

| 2022<br>Mar | 1 | Balance | b/d | 200 000 | 2023<br>Feb | Balance | c/d | ?       |
|-------------|---|---------|-----|---------|-------------|---------|-----|---------|
| 0000        |   |         |     | 200 000 |             |         |     | 200 000 |
| 2023<br>Mar | 1 | Balance | b/d | ?       |             |         |     | _       |

## Accumulated Depreciation on Vehicles Account

| 2023<br>Feb | 28 | Balance | c/d | ?      | 2022<br>Mar | 1  | Balance      | b/d | 400 000 |
|-------------|----|---------|-----|--------|-------------|----|--------------|-----|---------|
|             |    |         |     | 1929-1 | 2023<br>Feb |    | Depreciation | GJ  | ?       |
|             |    |         |     |        |             |    |              |     |         |
|             |    |         |     |        | 2023<br>Feb | 28 | Balance      | b/d | ?       |

### Accumulated Depreciation on Equipment Account

| 2022<br>Mar | 1 | Balance | b/d | ? | 2022<br>Mar | 1  | Balance      | b/d | 85 000 |
|-------------|---|---------|-----|---|-------------|----|--------------|-----|--------|
|             |   |         |     |   | 2023<br>Feb |    | Depreciation | GJ  |        |
|             |   |         |     |   | 0000        |    |              | -   |        |
|             |   |         | -   |   | 2023<br>Feb | 28 | Balance      | b/d | ?      |

B The extension on Land and buildings was made on 1 February 2023

C The new delivery van was bought on credit from Tira Motors on 31 August 2022

D No new equipment was purchased during the year.

- E Depreciation is calculated as follows:
  - On vehicles at 20% p.a. on cost price method
  - On equipment at 15% p.a. on carrying value method.