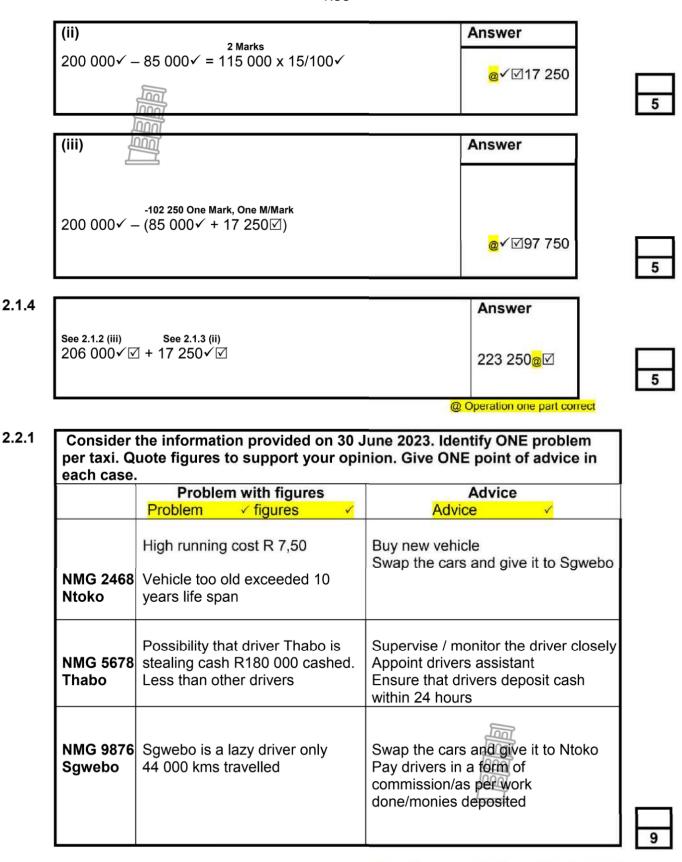

#### REQUIRED:

2.2.1 Consider the information provided on 30 June 2023. Identify ONE problem per taxi. Quote figures to support your opinion. Give ONE point of advice in each case.

(9)

#### INFORMATION:

A Shaya Zulu run a taxi business called Mageba Taxi Service at Sebenza. He is concerned that his income from taxi fares has not met his budget of R 3 000 000. And that the fuel cost and repair costs have exceeded his budget of R1 200 000.

He has extracted the following information from the Ledger, the Fixed Assets Register and other records on 30 June 2023, the last day of the financial year.

### N.B: Mageba Taxi Services has estimated that a vehicle has a life span/ economic usefulness life of 10 years.

| Details                            | NGM 2468    | NMG 5678    | NMG 9876    |
|------------------------------------|-------------|-------------|-------------|
| Name of the Driver                 | Ntoko       | Thabo       | Sgwebo      |
| Date of purchase                   | 1 July 2005 | 1 July 2020 | 1 July 2022 |
| Cost of Vehicle                    | R 150 000   | R 410 000   | R 720 000   |
| Accumulated Depreciation           | R 149 999   | R 246 000   | R 144 000   |
| Carrying Value                     | R1          | R 164 000   | R 576 000   |
| Amount of Income cashed            | R 960 000   | R 180 000   | R 406 000   |
| Kilometers covered during the year | 120 000 KM  | 70 000 KM   | 44 000 KM   |
| Fuel and repair costs for the year | R 900 000   | R 420 000   | R 242 000   |
| Fuel and repair cost per kilometer | R 7.50      | R 6.80      | R 5.50      |